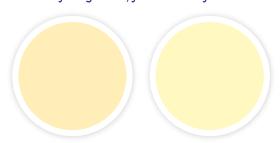

## Pee that is a darker shade of yellow

It is a great yellow colour, but it is also a yellow card! It is your body's way of saying you may be lacking water.