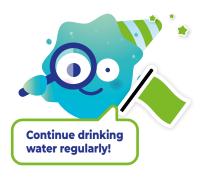

### Light-coloured pee, slightly yellow or clear

Everything is fine, you are well hydrated.