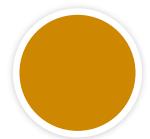

#### Dark-coloured pee that is orange or a strong yellow colour

Red alert!... This is a warning from your body!

You really need to drink more water to make you feel better.

Quick, go and drink some water and make your pee a lighter colour!