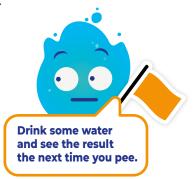

#### Dark-coloured pee that is orange or a strong yellow colour

Red alert!... This is a warning from your body!

You really need to drink more water to make you feel better.

Quick, go and drink some water and make your pee a lighter colour!